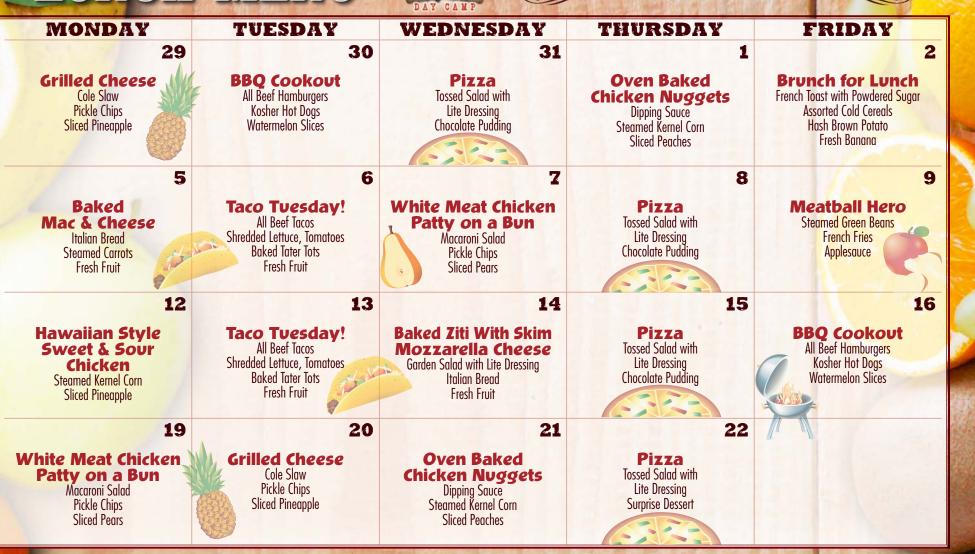

## Daily Alternate Selections Includes

Bagel w/ Cream Cheese or Margarine • Lite Flavored Yogurt • Fresh Fruit • Beef Bologna • American Cheese • Sliced Turkey Breast • Tuna w/ Lite Mayo • Jelly • WOWBUTTER Whole Wheat Bread (Available on request) • Whole Grain Pasta (Available on pasta days) • Whole Wheat Hamburger & Hot Dog Buns (Available on request)

All Meals Served with Choice of 1% Milk or Water Glatt Kosher Available Upon Request! Afternoon Snack of Dietary Restrictions Cream, Ices or Pretzels & Allergies Can Be Provided Daily! Accommodated!