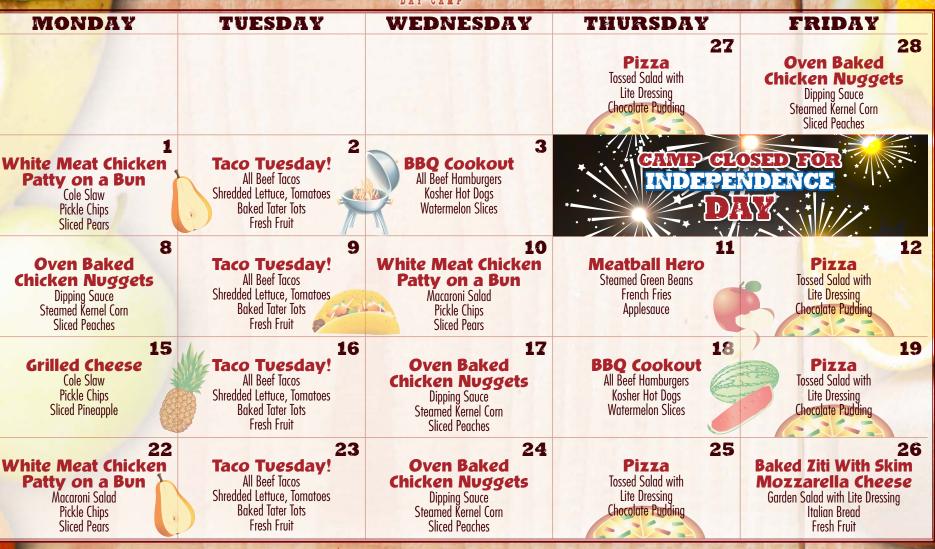

## Daily Alternate Selections Include:

Bagel w/ Cream Cheese or Margarine • Lite Flavored Yogurt • Fresh Fruit • Beef Bologna • American Cheese • Sliced Turkey Breast • Tuna w/ Lite Mayo • Jelly • WOWBUTTER Whole Wheat Bread (Available on request) • Whole Grain Pasta (Available on pasta days) • Whole Wheat Hamburger & Hot Dog Buns (Available on request)

All Meals Served with Choice of 1% Milk or Water Glatt Kosher Vpon Request! Afternoon Snack of Dietary Restrictions Cream, Ices or Pretzels & Allergies Can Be Provided Daily! Accommodated!

**AUGUST 202** 